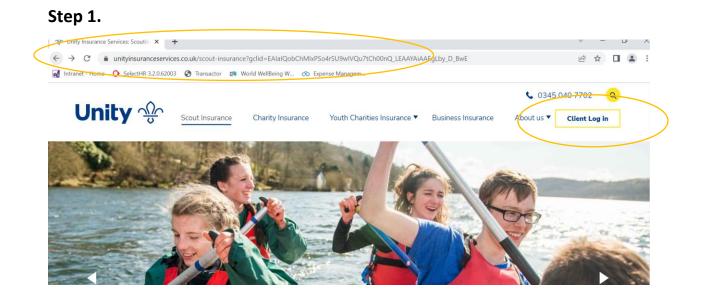

Welcome to the Unity portal. Your one stop shop for viewing insurance documents, reporting claims, making payments and contacting our friendly team of Account Handlers.

We recognise life is busy and wish to provide you with a 24/7 option for your insurance needs, whilst still only a phone call away for the personal touch we pride ourselves on offering.

Here, is a quick guide how you can access to the Unity portal via our website:



#### Step 2.

| ۱tWorkflow=StandardB2C&RefererWork، | ndardB2C • i i i i i i i i i i i i i i i i i |
|-------------------------------------|----------------------------------------------|
|                                     |                                              |
| Need to s                           | ) us?                                        |
| <b>%</b> 03<br>9am to 5p            | )40 7702<br><sub>lays</sub>                  |
|                                     |                                              |
| >                                   |                                              |
|                                     |                                              |
|                                     |                                              |